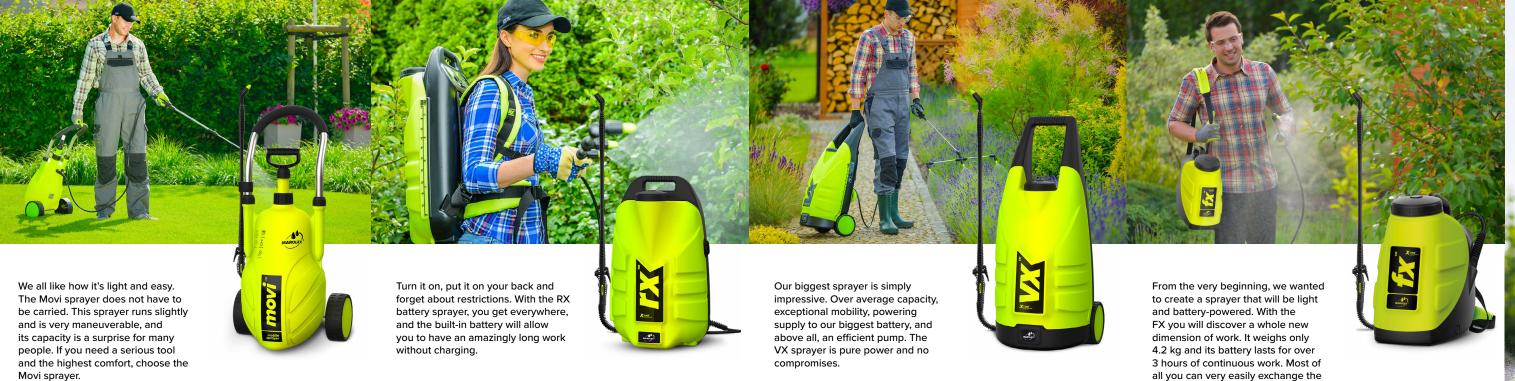

VX 20

At Marolex we understand the needs of different users therefore the height of the grip in the Movi sprayer can be adjusted to your height. The correct grip setting reduces the effort and takes care of your spine.

Our modern batteries are ready to use whenever you need them. The quick charger limits the charging time to the necessary minimum. We value your time therefore instant charging is our standard.

Filtration is crucial for intensive spraying.

perfect spraying.

The electric series sprayers have a 3-stage

filtration that protects nozzles and ensures

Our sprayers are evolving together with the latest technology, which is why we use the most modern power sources in them. Lithiumion batteries were created to minimize weight