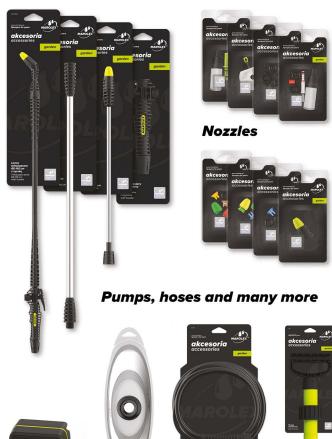

Nozzles in our sprayers have a smooth regulation of the spraying angle from a wide spray to a single stream. All you need is one nozzle that can be used for both watering and

3D Flex is a construction that gives more flexibility of use. Sprayers with 3D Flex can work in any position, even with the tank upside down. Thanks to this solution you will reach even the most inaccessible areas with great ease.

## Accessories and parts

Lance, handles and extensions

Service parts and spare parts

MAROLEX Sp.z o.o.

ul. Reymonta 2 05-092 Dziekanów Leśny Poland

T: +48 (22) 732 23 51 info@marolex.pl

movi

rx