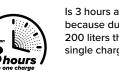

Is 3 hours a lot? In our opinion it is too much,

because during this time you can spray over 200 liters that is nearly 30 tanks without a single charge.

batteries and keep on working.

garden and use the available energy most efficiently.